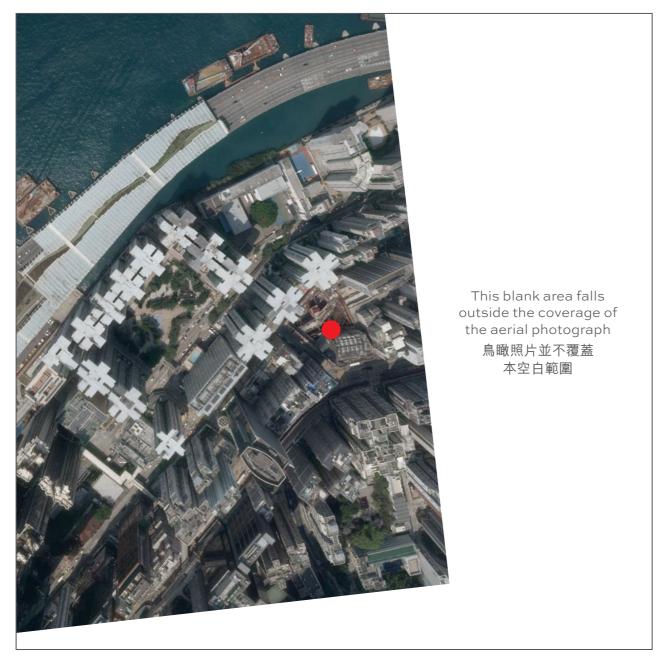

Adopted from part of the aerial photograph taken by the Survey and Mapping Office of Lands Department at a flying height of 2,000 feet, photo No. E221187C, dated 20 March 2024.

摘錄自地政總署測繪處於2024年3月20日在2,000呎飛行高度拍攝之鳥瞰照片,編號為E221187C。

Location of the Development 發展項目的位置

Survey and Mapping Office, Lands Department, The Government of the HKSAR © Copyright reserved - reproduction by permission only.

香港特別行政區政府地政總署測繪處 ⓒ 版權所有,未經許可,不得複製。

Adopted from part of the aerial photograph taken by the Survey and Mapping Office of Lands Department at a flying height of 2,000 feet, photo No. E221189C, dated 20 March 2024.