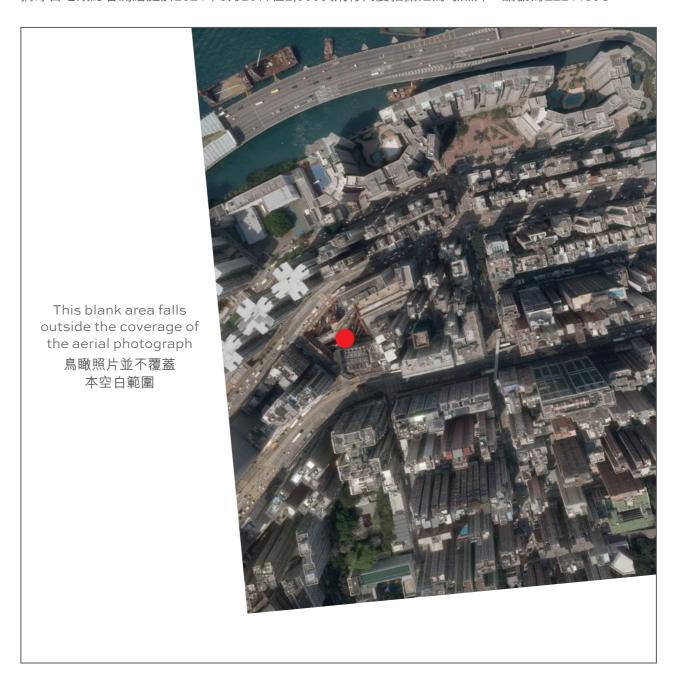

Location of the Development 發展項目的位置

Survey and Mapping Office, Lands Department, The Government of the HKSAR © Copyright reserved - reproduction by permission only.

香港特別行政區政府地政總署測繪處 ⓒ 版權所有,未經許可,不得複製。

Adopted from part of the aerial photograph taken by the Survey and Mapping Office of Lands Department at a flying height of 2,000 feet, photo No. E221189C, dated 20 March 2024.

摘錄自地政總署測繪處於2024年3月20日在2,000呎飛行高度拍攝之鳥瞰照片,編號為E221189C。