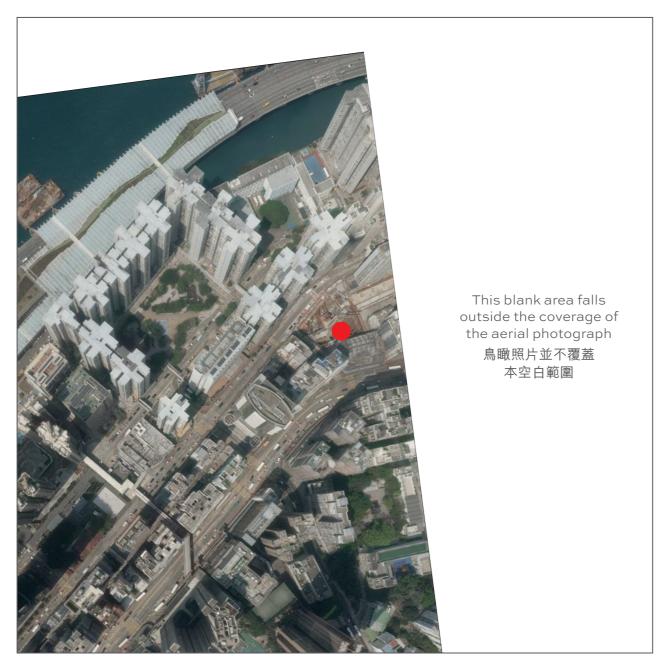

摘錄自地政總署測繪處於2024年3月20日在2,000呎飛行高度拍攝之鳥瞰照片,編號為E221431C。

Location of the Development 發展項目的位置

Survey and Mapping Office, Lands Department, The Government of the HKSAR © Copyright reserved - reproduction by permission only.

香港特別行政區政府地政總署測繪處 ⓒ 版權所有,未經許可,不得複製。

Adopted from part of the aerial photograph taken by the Survey and Mapping Office of Lands Department at a flying height of 2,000 feet, photo No. E221433C, dated 20 March 2024.