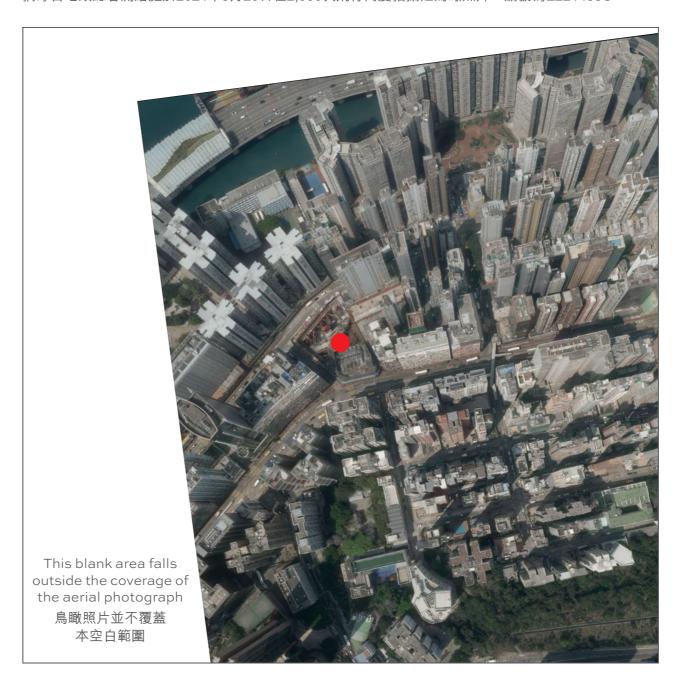

香港特別行政區政府地政總署測繪處 ⓒ 版權所有,未經許可,不得複製。

Adopted from part of the aerial photograph taken by the Survey and Mapping Office of Lands Department at a flying height of 2,000 feet, photo No. E221433C, dated 20 March 2024.

摘錄自地政總署測繪處於2024年3月20日在2,000呎飛行高度拍攝之鳥瞰照片,編號為E221433C。